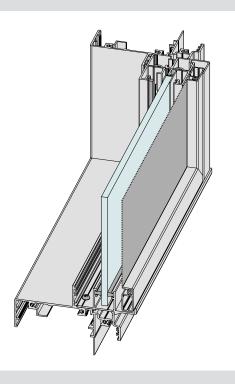

# DESIGNER SERIES | SERIES 614 ClearVENT TM DOUBLE-HUNG WINDOW

One sheet of glass counterbalances the weight of the other via a heavy duty ball bearing pulley (rated to 300kg) and high strength cord (rated to 300kg).

Key press lock standard on ClearVENT™ windows.

Two panes of glass slide silently past each other within aluminium guides which fit neatly into the perimeter frame.